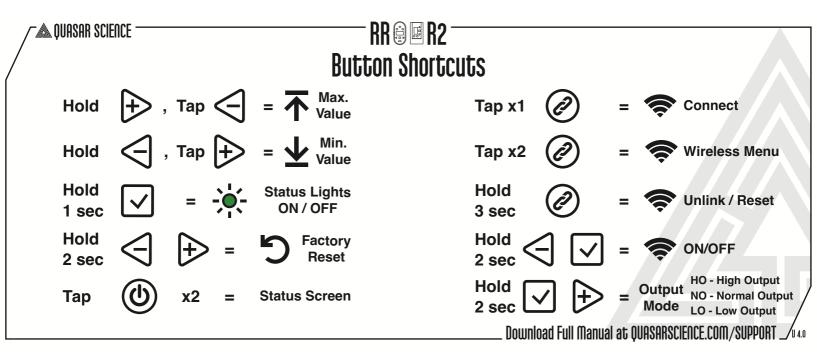

# **Status Lights**

#### <u>Local</u>

- Data Manual Mode
- 🗢 Data: Off / Wireless: Off

#### Lead/Follow - Wired

- Data Wired Leader
- 📚 Data: Green / Wireless: Off
- Data Wired Follower
- 🗢 Data: Cyan / Wireless: Off

#### Lead/Follow - Wireless

- Data Wireless Leader
- 🗢 Data: Green / Wireless: Purple
- Data Wireless Follower
- 🛛 🛜 🛛 Data: Cyan / Wireless: Purple

| V | V | i | r | e | C |
|---|---|---|---|---|---|
|   |   |   |   |   |   |

- Data DMX Mode / Data Received
- Data: Red / Wireless: Off
- o Data Ethernet Mode / Data Received
- Data: Yellow / Wireless: Off

### **Wireless**

- Data Wireless DMX
  Data:Red / Wireless: Green (Or Universe Color)
- Data WiFi Mode (Art-Net over WiFi)
- Data: Yellow / Wireless: Magenta

## Data WiFi Access Point Mode (Art-Net over WiFi) Data